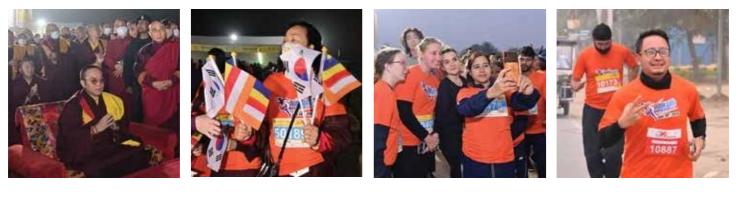

# DAY 04: 16-FEB-25 (SUN)

BODHGAYAParticipate in 2nd Edition of Bodhgaya Marathon • Run for Global Peace on 16thFeb 2025 • Lunch at Hotel • Visit Mahabodhi Temple, Sujata Stupa, SujataTemple, Dharmaranya Temple • Dinner and overnight at hotel.

### **BODHGAYA MARATHON – RUN FOR GLOBAL PEACE**