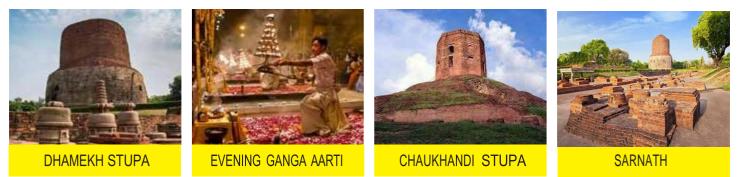

# DAY 02: 14-FEB-25 (FRI)

| NEW DELHI | Breakfast at Hotel.<br>Transfer to New Delhi Airport to board flight for Varanasi.                                                                                                                                      |
|-----------|-------------------------------------------------------------------------------------------------------------------------------------------------------------------------------------------------------------------------|
| VARANASI  | Arrival Varanasi Airport and transfer to Hotel, Lunch and Check In • After Lunch Drive for Sightseeing of: Chaukhandi Stupa & Dhamekh Stupa • Evening Aarti Pooja by boat at Ganges • Dinner & Overnight stay at hotel. |