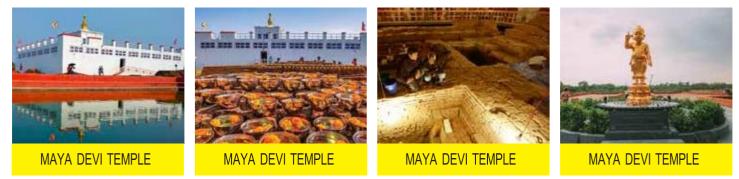

# DAY 07: 19-FEB-25 (WED)

| KUSHINAGAR | After breakfast drive for LUMBINI (Nepal). |
|------------|--------------------------------------------|
| LUMBINI    | Lunch at Hotel. Visit: Maya Devi Temple.   |