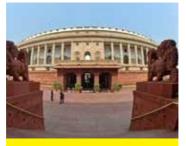

## DAY 10: 22-FEB-25 (SAT)

| AGRA      | After breakfast visit Taj Mahal.                                                                                                                    |  |
|-----------|-----------------------------------------------------------------------------------------------------------------------------------------------------|--|
| NEW DELHI | Drive for New Delhi. Lunch at Restaurant. • SIGHTSEEING OF: National Museum, President House & Parliament House. Transfer to Airport for Departure. |  |

### MONUMENTS

NATIONAL MUSEUM

INDIA GATE

PRESIDENT HOUSE

PARLIAMENT HOUSE