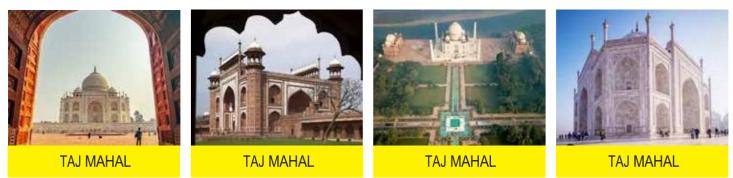

## DAY 10: 22-FEB-25 (SAT)

| AGRA      | After breakfast visit Taj Mahal.                                                                                                                    |  |
|-----------|-----------------------------------------------------------------------------------------------------------------------------------------------------|--|
| NEW DELHI | Drive for New Delhi. Lunch at Restaurant. • SIGHTSEEING OF: National Museum, President House & Parliament House. Transfer to Airport for Departure. |  |

#### **MONUMENTS**