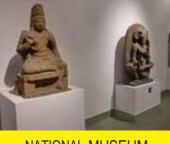

## DAY 10: 22-FEB-25 (SAT)

| AGRA      | After breakfast visit Taj Mahal.                                                                                                                    |  |
|-----------|-----------------------------------------------------------------------------------------------------------------------------------------------------|--|
| NEW DELHI | Drive for New Delhi. Lunch at Restaurant. • SIGHTSEEING OF: National Museum, President House & Parliament House. Transfer to Airport for Departure. |  |

### MONUMENTS

NATIONAL MUSEUM

INDIA GATE

PRESIDENT HOUSE

PARLIAMENT HOUSE